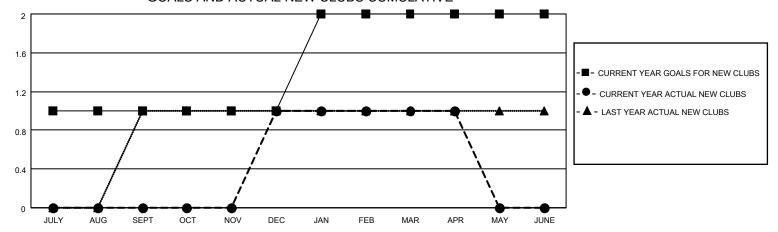

### GOALS AND ACTUAL NEW CLUBS CUMULATIVE

## District 310 A1

| Clubs         |               |             |               | Members               |                       |                         |                                                    |  |
|---------------|---------------|-------------|---------------|-----------------------|-----------------------|-------------------------|----------------------------------------------------|--|
|               | RESULTS FOR   | R 2020-2021 |               | RESULTS FOR 2020-2021 |                       |                         |                                                    |  |
| QUARTER       | NEW CLUB GOAL | NEW CLUBS   | DROPPED CLUBS | QUARTER MEMB          | ER GROWTH NET<br>GOAL | MEMBER GROWTH<br>ACTUAL | DROPPED<br>MEMBERS ACTUAL<br>(including transfers) |  |
| JULY/AUG/SEPT | 1             | 0           | 0             | JULY/AUG/SEPT         | 60                    | 60                      | 1                                                  |  |
| OCT/NOV/DEC   | 0             | 1           | 0             | OCT/NOV/DEC           | 80                    | 103                     | 24                                                 |  |
| JAN/FEB/MAR   | 1             | 0           | 0             | JAN/FEB/MAR           | 60                    | 23                      | 6                                                  |  |
| APR/MAY/JUNE  | 0             | 0           | 0             | APR/MAY/JUNE          | 30                    | 5                       | 1                                                  |  |