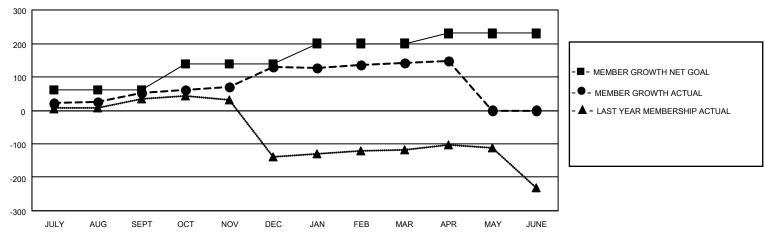

### GOALS AND ACTUAL MEMBERS CUMULATIVE

| DROPPED CLUBS: 0 |    | 24 CLUBS OF 39 ADDED 1 OR MORE<br>NEW MEMBERS | GENDER DISTRIBUTION           MALE         410 (44.91%)           FEMALE         503 (55.09%) |              |    |
|------------------|----|-----------------------------------------------|-----------------------------------------------------------------------------------------------|--------------|----|
| DROPPED MEMBERS  |    |                                               | PEWALE                                                                                        | 503 (55.09%) |    |
| DECEASED         | 3  | CLICK HERE FOR CUMULATIVE                     | TOTAL FAMILY UNIT MEMBERS                                                                     |              | 94 |
| CLUB CANCELLED   | 0  | MEMBERSHIP DATA                               |                                                                                               | 0.000//0.000 | 49 |
| OTHER 29         |    |                                               | FAMILY MEMBERS PAYING HALF DUES                                                               |              | 49 |
| TOTAL            | 32 |                                               |                                                                                               |              |    |

## District 310 A1

| Clubs         |               |             |               | Members               |                       |                         |                                                    |  |
|---------------|---------------|-------------|---------------|-----------------------|-----------------------|-------------------------|----------------------------------------------------|--|
|               | RESULTS FOR   | R 2020-2021 |               | RESULTS FOR 2020-2021 |                       |                         |                                                    |  |
| QUARTER       | NEW CLUB GOAL | NEW CLUBS   | DROPPED CLUBS | QUARTER MEMB          | ER GROWTH NET<br>GOAL | MEMBER GROWTH<br>ACTUAL | DROPPED<br>MEMBERS ACTUAL<br>(including transfers) |  |
| JULY/AUG/SEPT | 1             | 0           | 0             | JULY/AUG/SEPT         | 60                    | 60                      | 1                                                  |  |
| OCT/NOV/DEC   | 0             | 1           | 0             | OCT/NOV/DEC           | 80                    | 103                     | 24                                                 |  |
| JAN/FEB/MAR   | 1             | 0           | 0             | JAN/FEB/MAR           | 60                    | 23                      | 6                                                  |  |
| APR/MAY/JUNE  | 0             | 0           | 0             | APR/MAY/JUNE          | 30                    | 5                       | 1                                                  |  |